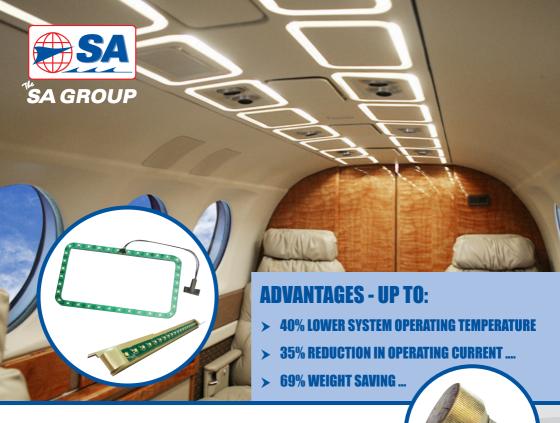

## LED CABIN RETROFIT UPGRADE

PWI Solutions applies i.a. for

- King Air 300 Series Retrofit Kits
- King Air 250 Series Retrofit Kits
- King Air 90/100/200 Series
- Drop-in LED Reading Light Replacements various bulb types

If you have inquiries for other aircraft models, please do not hesitate to contact us.