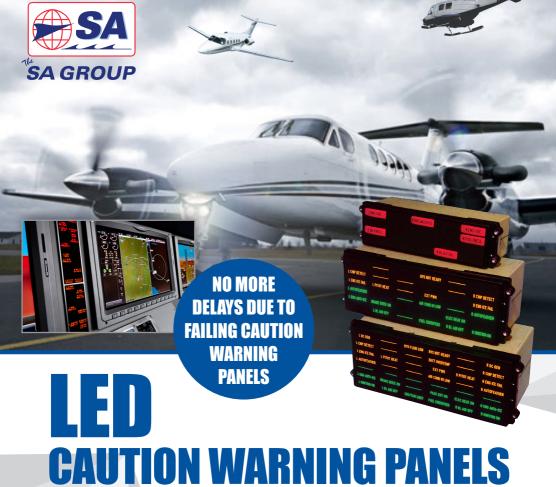

Luma Technologies LT-4500 Series applies i.a. for

- King Air 200 & 300 Series
- King Air C90
- Beech 1900D
- Cessna 208 / Cessna 208 Caravan
- Hawker / BeechJet 400 Series
- Bell 412 / Bell 206

- > 5-YEAR WARRENTY
- **NVIS COMPLIANCE**
- **SUNLIGHT READABLE**
- **ZERO MAINTENANCE COST**
- > PLUG AND PLAY

If you have inquiries for other aircraft models, please do not hesitate to contact us.