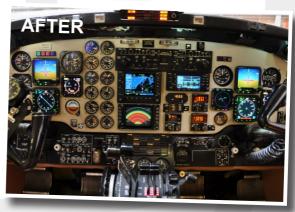

## **Before & After**

In this King Air 1900 the customer wanted an EFIS system to enhance the situational awareness, increase system reliability and reduce operational costs.

The solution was a complete cockpit upgrade combining navigation, communication and GPS from Garmin with EADI and EHSI from Sandel.

In addition to the preinstalled ST3400 TAWS, the cockpit was equipped with Sandel primary navigation displays and primary attitude displays.

To complete the EFIS upgrade Garmin GNS 430AW and GNS 530AW were installed.