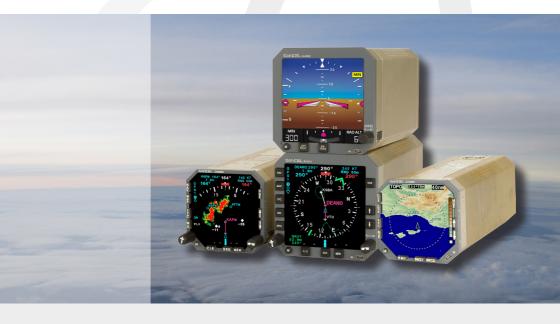

## **Sandel Display Systems**

Sandel currently offers four advanced products within display systems, including:

- SN4500 4-ATI Primary Navigation Display
- SA4550 4-ATI Primary Attitude Display
- SN3500 3-ATI Primary Navigation Display
- ST3400 3-ATI TAWS/RMI.

All four systems use Sandel's exclusive patented "LED light engine" display technology, a forth-generation rear-projection system similar to the displays found on the world's new military aircraft.

Featuring a high reliability LED backlight with a proven 10,000 hour MTBF, the advanced displays provide true 180-degree viewability in both the horizontal and vertical axes, along with higher contrast and sunlight readability than traditional electronic CRT and AMLCD screens.