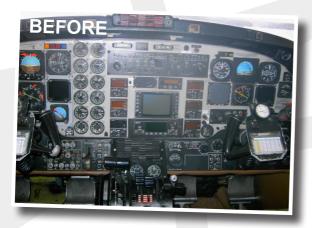

## **Before & After**

In this King Air 1900 the customer wanted an EFIS system to enhance the situational awareness, increase system reliability and reduce operational costs.

The solution was a complete cockpit upgrade combining navigation, communication and GPS from Garmin with EADI and EHSI from Sandel.

In addition to the preinstalled ST3400 TAWS, the cockpit was equipped with Sandel primary navigation displays and primary attitude displays.

To complete the EFIS upgrade Garmin GNS 430AW and GNS 530AW were installed.