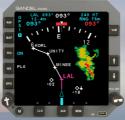

## **Sandel Display Systems**

Sandel currently offers four advanced products within display systems, including:

- SN4500 4-ATI Primary Navigation Display
- SA4550 4-ATI Primary Attitude Display
- SN3500 3-ATI Primary Navigation Display
- ST3400 3-ATI TAWS/RMI.

All four systems use Sandel's exclusive patented "LED light engine" display technology, a forth-generation rear-projection system similar to the displays found on the world's new military aircraft.

Featuring a high reliability LED backlight with a proven 10,000 hour MTBF, the advanced displays provide true 180-degree viewability in both the horizontal and vertical axes, along with higher contrast and sunlight readability than traditional electronic CRT and AMLCD screens.