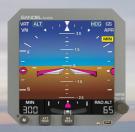

## **Sandel Primary Flight Displays**

- Bright, high-resolution, sunlight readable LED displays
- ▶ 180-degree vertical and lateral viewing angle
- ▶ 10,000 hour MTBF

## **Sandel Display Systems**

Sandel currently offers four advanced products within display systems, including:

- SN4500 4-ATI Primary Navigation Display
- SA4550 4-ATI Primary Attitude Display
- SN3500 3-ATI Primary Navigation Display
- ST3400 3-ATI TAWS/RMI.

All four systems use Sandel's exclusive patented "LED light engine" display technology, a forth-generation rear-projection system similar to the displays found on the world's new military aircraft.

Featuring a high reliability LED backlight with a proven 10,000 hour MTBF, the advanced displays provide true 180-degree viewability in both the horizontal and vertical axes, along with higher contrast and sunlight readability than traditional electronic CRT and AMLCD screens.